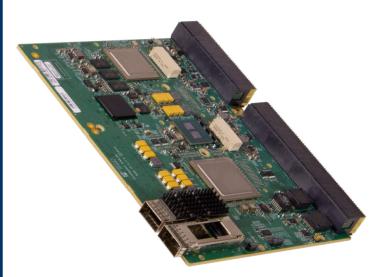

# PCI Express Switching SFM6126

- 10GbE Control Plane Switch
- PCle Gen3 Expansion Plane Switch
- 2x XMC Mezzanine Sites