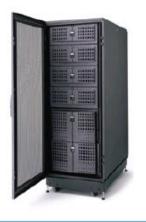

# Cascade Lake High Density Server HDS6605

- Xeon SP 1.5 TFLOPS via 22 cores
- 96/192/384 GB DDR4
- 100GbE/EDR IB data plane