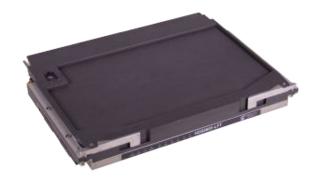

#### I/O Module IOM-400

- Low Latency Wideband I/O
- 24 TX/RX or 12 Duplex 10Gb Fiber
- Rotated Fiber Optics for VITA 66