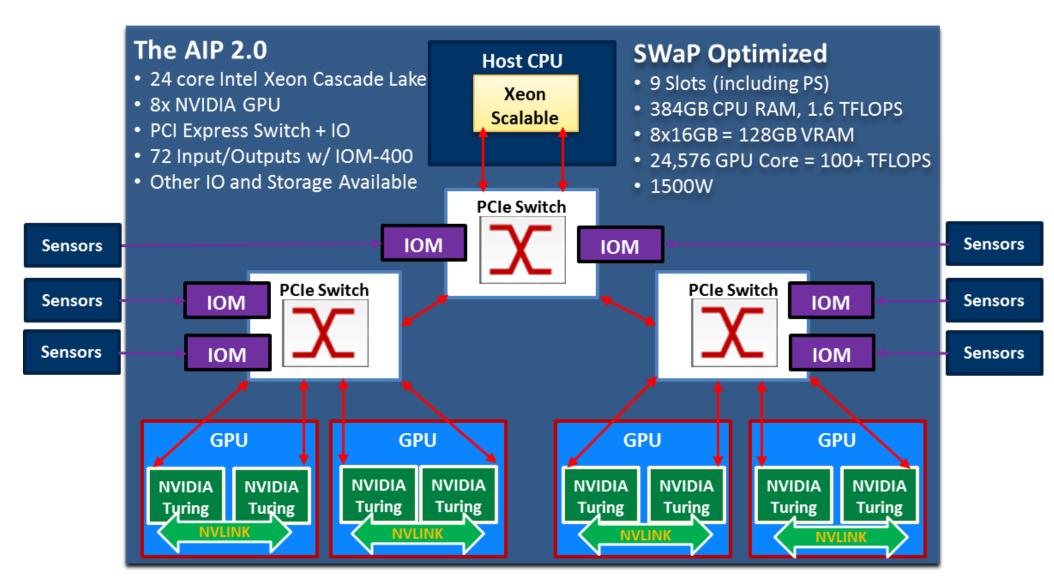

#### Artificial Intelligence Processing In the Commercial Environment...



... fails to translate to the tactical edge



### Hardware that Delivers at the Tactical Edge



#### Common composable data center architecture from cloud to edge





















#### Anatomy of a Rugged, Secure Embedded Subsystem













#### Mercury Ecosystem Examples



# Cascade Lake High Density Server HDS6605



- Xeon SP 1.5 TFLOPS via 22 cores
- 96/192/384 GB DDR4
- 100GbE/EDR IB data plane

# PCI Express Switching SFM6126



- 10GbE Control Plane Switch
- PCle Gen3 Expansion Plane Switch
- 2x XMC Mezzanine Sites

#### I/O Module IOM-400



- Low Latency Wideband I/O
- 24 TX/RX or 12 Duplex 10Gb Fiber
- Rotated Fiber Optics for VITA 66



#### Composable OpenVPX AI Processing Capability