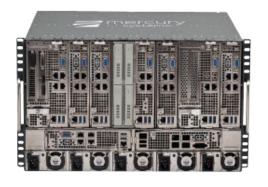

# PCI Express Switching SFM6126

- 10GbE Control Plane Switch
- PCle Gen3 Expansion Plane Switch
- 2x XMC Mezzanine Sites