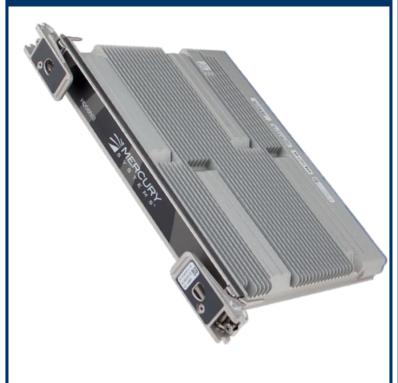

# Cascade Lake High Density Server HDS6605

- Xeon SP 1.5 TFLOPS via 22 cores
- 96/192/384 GB DDR4
- 100GbE/EDR IB data plane