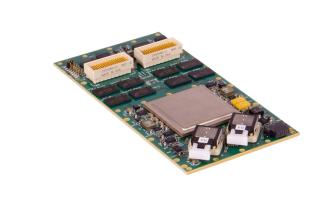

#### I/O Module IOM-400

- Low Latency Wideband I/O
- 24 TX/RX or 12 Duplex 10Gb Fiber
- Rotated Fiber Optics for VITA 66