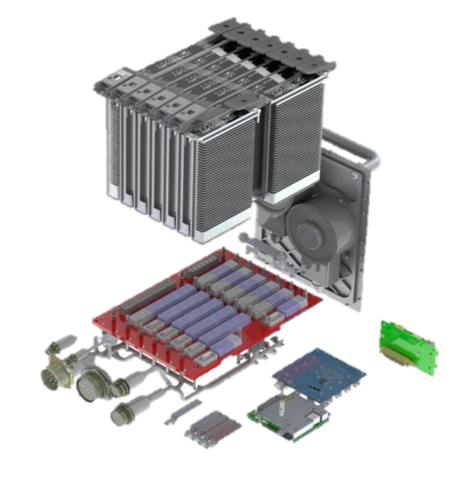

# Cascade Lake High Density Server HDS6605

- Xeon SP 1.5 TFLOPS via 22 cores
- 96/192/384 GB DDR4
- 100GbE/EDR IB data plane

# PCI Express Switching SFM6126

- 10GbE Control Plane Switch
- PCle Gen3 Expansion Plane Switch
- 2x XMC Mezzanine Sites

#### I/O Module IOM-400

- Low Latency Wideband I/O
- 24 TX/RX or 12 Duplex 10Gb Fiber
- Rotated Fiber Optics for VITA 66

#### Composable OpenVPX AI Processing Capability